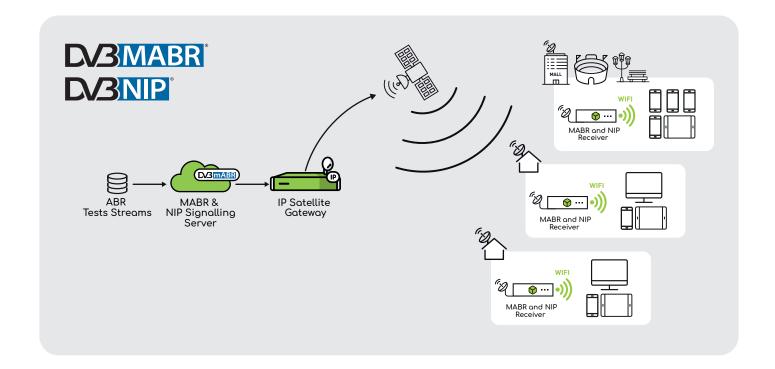

#### Starter kit components

The ENENSYS DVB-NativeIP Starter Kit is composed of the following elements:

- MediaCast Broadband to stream your ABR (DASH/HLS) content in DVB-MABR Multicast Mode
- SmartGate SAT, a DVB Gateway to broadcast over satellite
- 5 Satellite Set Top Boxes with Wi-Fi, integrating ENENSYS DVB-NIP CubeAgent Broadband
- A set of ABR test streams
- 1 day of on-site training
- 1 year of software maintenance & upgrades to ensure compliancy to DVB-NIP updates

Experiment easily DVB-NIP in your lab with a full broadcasting chain and be ready for trials.

# MABR AND NIP SIGNALLING SERVER

### MediaCast Broadband

- Unicast to Multicast streaming Conversion
- DVB-MABR & DVB-DASH Compliant
- Manage DVB-NIP Signalisation
- Multi OTT content to fulfil broadcast capacity
- Software based running on COTS Server

# MABR AND NIP RECEIVER

# CubeAgent

# **CubeAgent Broadband**

Broadband

- Multicast to Unicast ABR function
- Manage DVB-NIP Signalisation
- Runs on Home Gateways, Set-Top-Boxes (any OS)
- Up to 10 concurrent connections

## SATELLITE GATEWAY

# SmartGate SAT

- Ultra-low latency DVB-MPE & DVB-GSE encapsulation
- Up to 300 Mb/s DVB-S2 & DVB-S2X transmission
- Manage DVB Signalisation
- High Quality & Reliable standalone Hardware